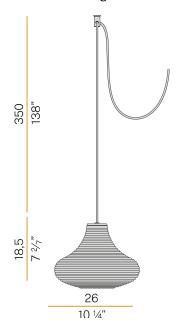

|
| PACKING DIMENSIONS (CM)  | $0.0 \times 0.0 \times 0.0$                                                |
|                          |                                                                            |











Multiple suspension lighting fixture for interiors, with direct and indirect light emission. Rough aluminium structure.

 $\hbox{Diffuser in blown glass with white, crystal, steel, amber, bronze, to bacco or green } \\$ ribbing finish.

Turned pickled sheet metal closing disk in black or mat brass polyacrylic paint.  $3.5 \mathrm{m}$  (137,8") long suspension and power cable in PVC with black fabric covering.  $\label{provided} \mbox{Provided without power canopy, complete with polycarbonate hook.}$ 

## Technical drawing