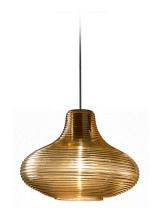

Multiple suspension lighting fixture for interiors, with direct and indirect light emission. Rough aluminium structure.

 $\hbox{Diffuser in blown glass with white, crystal, steel, amber, bronze, to bacco or green } \\$ ribbing finish.

Turned pickled sheet metal closing disk in black or mat brass polyacrylic paint.  $3.5 \mathrm{m}$  (137,8") long suspension and power cable in PVC with black fabric covering.  $\label{provided} \mbox{Provided without power canopy, complete with polycarbonate hook.}$ 